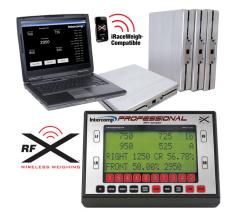

## Microflex<sup>™</sup> - Chosen by Top Teams, Sanctioning Bodies, & OEM's

When extreme precision is a must, top racing teams, technical inspectors, and OEM car manufacturers turn to Microflex<sup>™</sup> Scale Systems. Featuring an industry-leading four load cells per pad, these wireless scale systems provide the utmost in precision weighing, an increased pad and system capacity, and the lowest deflection pads available.

On top of increased capacity and ultra-low deflection, Microflex scales harness the proven power of RFX<sup>™</sup> Wireless Weighing to deliver weight readings and percentages without cables or wires directly to a wireless indicator or computer. And with the iRaceWeigh<sup>™</sup> Module, users can control scales and get their weights directly on an iPhone<sup>®</sup>, iPad<sup>®</sup>, iPod Touch<sup>®</sup> or any smartphone or tablet for Android<sup>™</sup>.

To learn more about Microflex<sup>™</sup> Scale Systems, visit IntercompRacing.com or call Intercomp at 763-476-2531.

Application Note

Microflex<sup>™</sup> S

Microflex<sup>™</sup> Scale Systems are the top choice for championshipwinning race teams, technical inspectors, and OEM's.